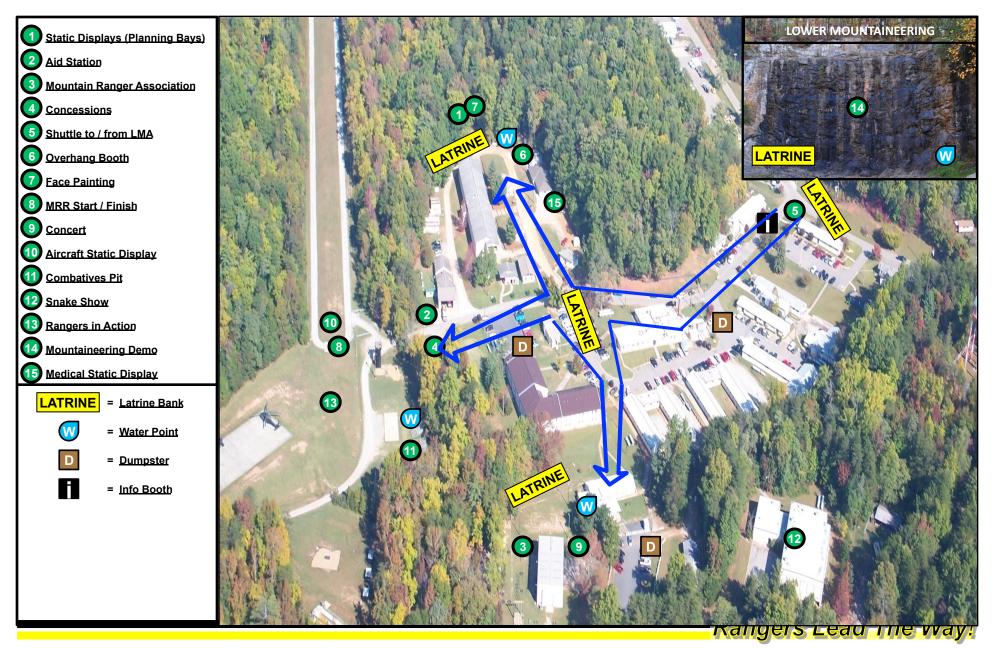

## **Execution Timeline**

| TIME        | EVENT                                                     | LOCATION                    |
|-------------|-----------------------------------------------------------|-----------------------------|
| 0600        | Registration Table for MRR Opens                          | Mosby Airfield              |
| 0700        | First MRR Race Begins                                     | Mosby Airfield              |
| 0800        | Open House Set Up Begins                                  | CFM                         |
| 1000        | Static Displays Set Up / Final Command Group Inspections  | CFM                         |
| 1030        | Last MRR Race Ends                                        | Mosby Airfield              |
| 1045 (t)    | MRR Awards Ceremony / Silver Wings Rehearsal Jump         | Mosby Airfield              |
| 1100        | Open House Begins / Static Displays Open                  | CFM                         |
| 1200 - 1230 | Show Period #1 (Mountaineering and Hand-to-Hand Demo)     | Lowers, Combatives Pit      |
| 1300 - 1345 | Rangers in Action Demo                                    | Mosby Army Airfield         |
| 1430 - 1500 | Show Period #2 (Mountaineering, Snakes, and Hand-to-Hand) | Lowers, Gym, Combatives Pit |
| 1530 - 1600 | Snake Demo                                                | Gym                         |
| 1630 — 1700 | Fallen Ranger Ceremony USMRA                              | Vicinity Overhang Club      |
| 1700        | Open House Ends / Static Displays Close                   | CFM                         |
| 1800        | 100% Accountability Reports Due                           | CFM                         |
| 1700 - 2100 | Concert                                                   | Vicinity Overhang Club      |
| 1800 - UTC  | Critter Cookout                                           | Vicinity Overhang Club      |

## **Overall Layout**