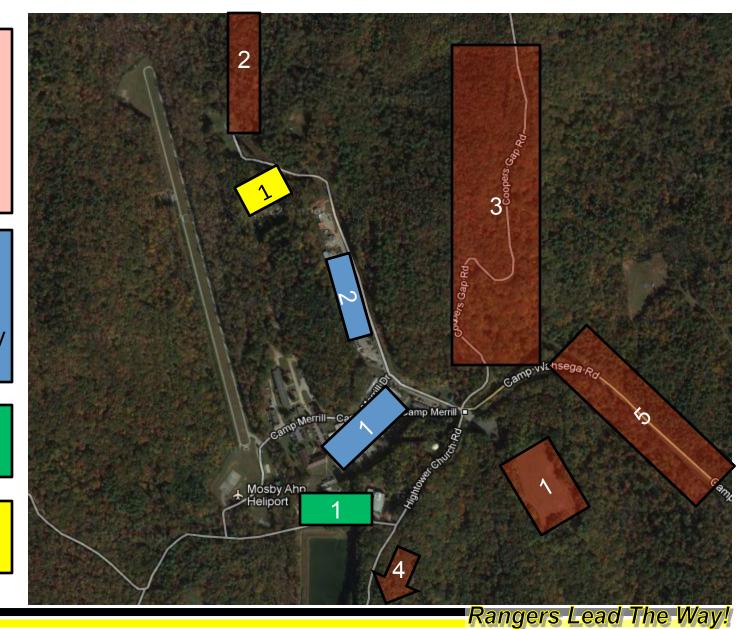

## **Parking Locations subject to change**

**Priority Fill:** 

- 1 Flicker Ball
- 2 Black Farms
- 3 Coopers Gap
- 4 4H Camp
- 5 Camp Rd

Handicap/ Volunteer/VIP Parking (45 Spaces) 1 – CO Areas/Supply Room/Mail Room

2 – Motor Pool

**USMRA** 1 – Overhang/Gym

**RI Parking** 1 – ASP